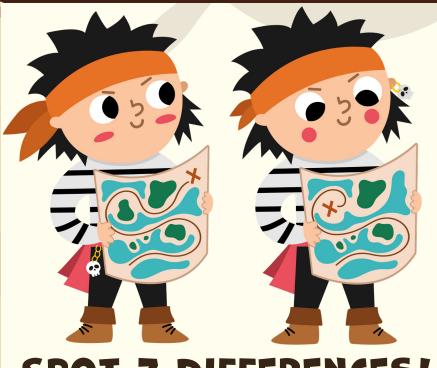

FACT! SO PIRATES KEPT AN EYE PATCH OVER ONE EYE AT ALL
TIMES SO THEY WERE ALREADY ADJUSTED.



AHOY
BEARD
BOARDING
COIN
DOUBLOON
HAT
HEADBAND
ISLAND
MAP

MERMAID
MUSKET
PARROT
SABER
SAIL
SEA
SHIP
SILVER
SMOKE PIPE



7

2

5.

6

M U S K E T C

C S  $M \mid 0$ K E I P E 0 H GS X X C G X G C X E XI G 0 X P R T A 0 E D C 0 I X G 0 G X A D X X S G X H 0 R В T C G 0 C G X R C C G X E 0 N X G H S A X A 0 D 0 C 0 X N D 0 0 T T C C G X T X G X G D H 0 U C C X G 0 C 0 X E T A 0 C G T В X C G R X P C 0 I N X C S X G C X 0 C G X C G 0 G C В E R 0 X A 0 C 0 C G X 0 G X T G X 0 I I 0 0 R D

## DID YOU KNOW?

THERE WERE PETS AND OTHER ANIMALS ON PIRATE SHIPS? MANY PIRATES KEPT PET ANIMALS ON BOARD THEIR SHIPS, INCLUDING PARROTS AND MONKEYS.

WHICH PET WOULD YOU WANT TO TAKE ON BOARD YOUR PIRATE SHIP?



SPOT 7 DIFFERENCES!