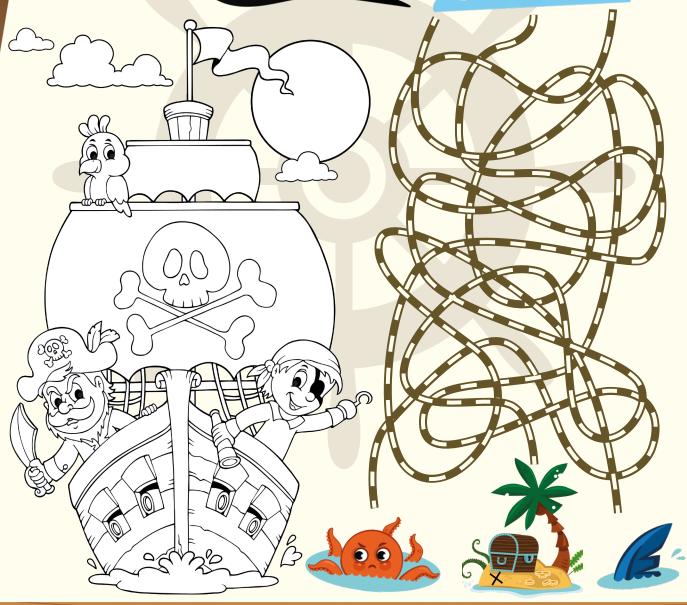

CAN YOU HELP PIRATE PAUL GET TO THE BURIED TREASURE?

WATCH OUT FOR THE SHARK AND OCTOPUS!